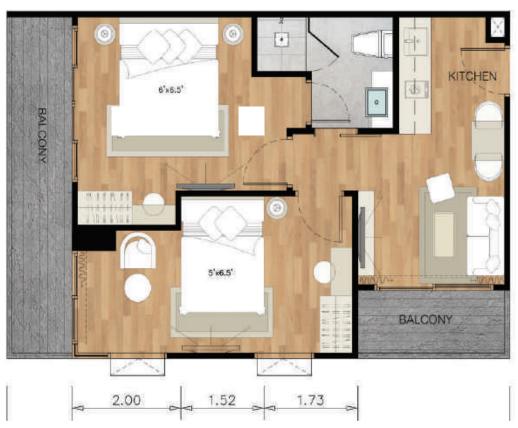

### 全套家具及齐全配套

Полный пакет мебели и оборудования входит в стоимость

TYPE
"A"

**UNIT TYPES** 

44,20 m<sup>2</sup>

TYPE "A1"

39,60 m<sup>2</sup>

36,80 m<sup>2</sup>

1.70

2.75

55,20 m<sup>2</sup>

9.20

0.90

3.70

55,20 m<sup>2</sup>

3.85

0.95

8.05

TYPE "F"

9.20

9.20

55,20 m<sup>2</sup>

28,40 m<sup>2</sup>

TYPE "G" TYPE "G1"

40,50 m<sup>2</sup>

41,00 m<sup>2</sup>

TYPE "G2"

5.70

1,65

1,60

0.50 0.70

0.77

4.10

BALCONY

0.65 1.15 0.65

TYPE "G3"

40,50 m<sup>2</sup>

8.30

1.20

33,60 m<sup>2</sup>