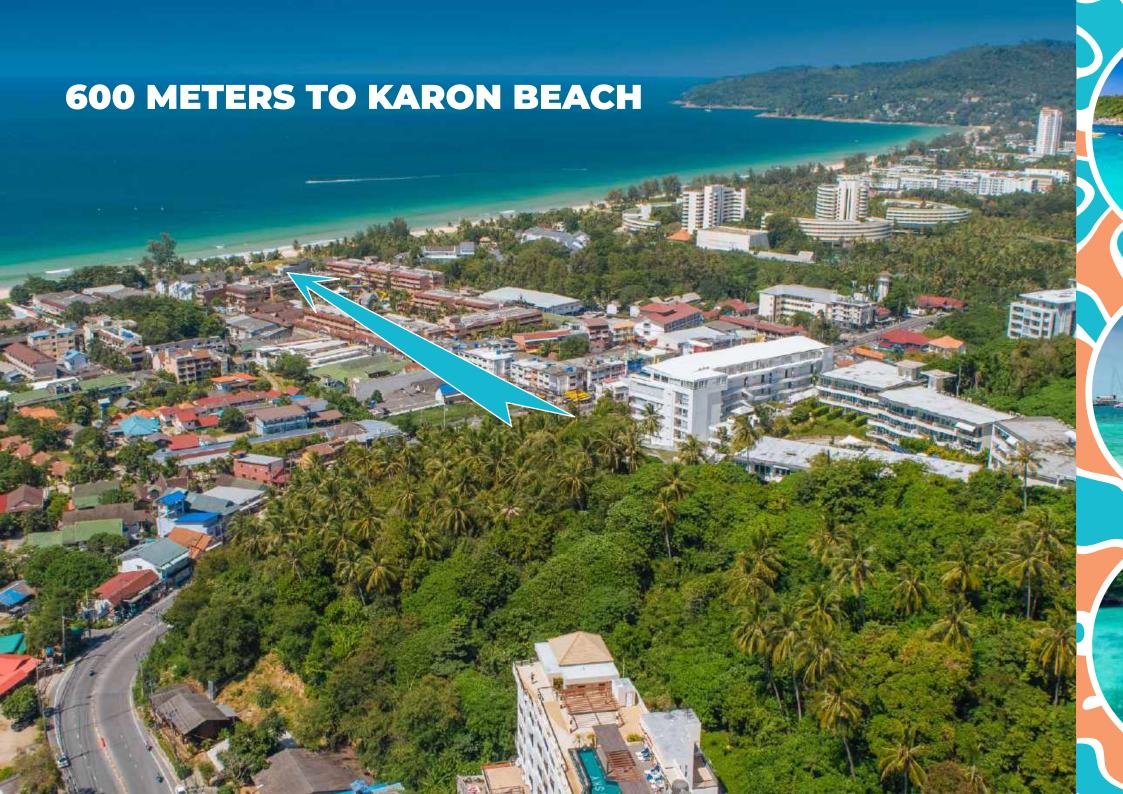

#### **KARON BEACH**

Karon district is a unique place. Here, restaurants, bars, shopping centers, massage parlors, tourist attractions, markets, food courts and beauty salons are placed in perfect proportion. The main advantage of this place over other areas of Phuket is compactness. Literally any place can be reached on foot in 10-15 minutes.

#### 卡伦海滩

卡伦地区是一个独特的地方。这里生活便利, 店铺林立,餐厅、酒吧、购物中心、按摩店、 旅游景点、菜市场、美食广场和美容院等不 一而足。相较于普吉岛其他地区,卡伦地区 最大的优势是小而全,不行10-15分钟便可到 达任何地方。

#### пляж карон

Район Карон - уникальное место. Здесь в идельном соотношении собраны рестораны, бары, торговые центры, массажные салоны, туристические аатракционы, рынки, фудкорты и салоны красоты. Главным преимуществом этого места перед другими районами Пхукета - это компакность. Буквально до любого места можно дойти пешком за 10-15 минут.