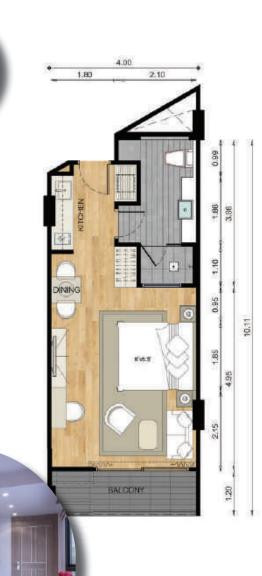

### 全套家具及齐全配套

Полный пакет мебели и оборудования входит в стоимость

TYPE
"A"

**UNIT TYPES** 

44,20 m<sup>2</sup>

TYPE "A1"

39,60 m<sup>2</sup>

36,80 m<sup>2</sup>