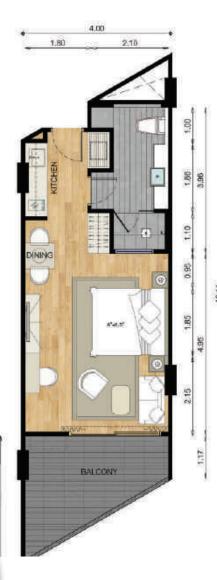

### 全套家具及齐全配套

Полный пакет мебели и оборудования входит в стоимость

TYPE
"A"

**UNIT TYPES** 

44,20 m<sup>2</sup>

TYPE "A1"

39,60 m<sup>2</sup>

36,80 m<sup>2</sup>