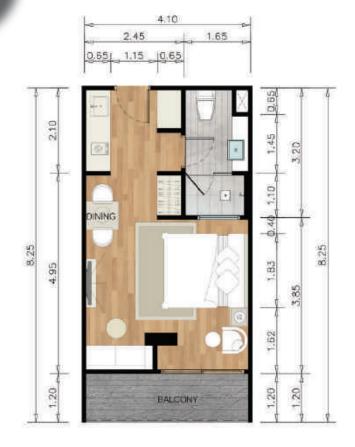

4.10

BALCONY

0.65 1.15 0.65

TYPE "G3"

40,50 m<sup>2</sup>

8.30

1.20

33,60 m<sup>2</sup>