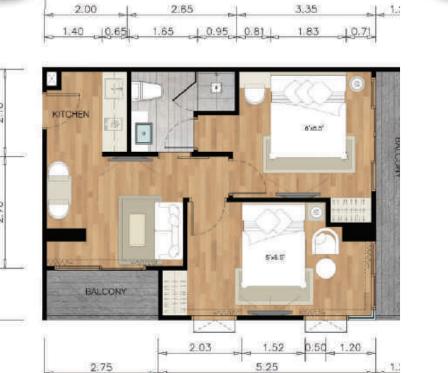

# Full package of furniture and equipment included

### 全套家具及齐全配套

Полный пакет мебели и оборудования входит в стоимость

TYPE
"A"

**UNIT TYPES** 

44,20 m<sup>2</sup>

TYPE "A1"

39,60 m<sup>2</sup>

36,80 m<sup>2</sup>

1.70

2.75

55,20 m<sup>2</sup>

9.20

0.90

3.70

55,20 m<sup>2</sup>

3.85

0.95

8.05

TYPE "F"

9.20

9.20

55,20 m<sup>2</sup>

28,40 m<sup>2</sup>

TYPE "G" TYPE "G1"