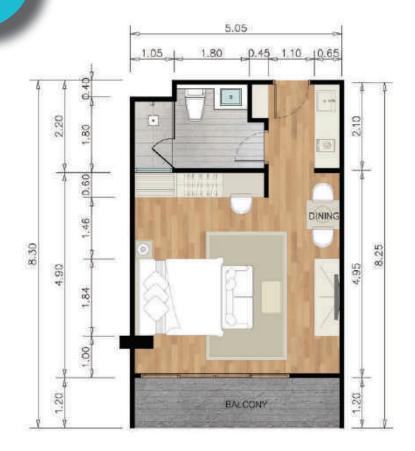

# Full package of furniture and equipment included

### 全套家具及齐全配套

Полный пакет мебели и оборудования входит в стоимость

TYPE
"A"

**UNIT TYPES** 

44,20 m<sup>2</sup>

TYPE "A1"

39,60 m<sup>2</sup>

36,80 m<sup>2</sup>

4.10

BALCONY

0.65 1.15 0.65

TYPE "G3"

40,50 m<sup>2</sup>

8.30

1.20

33,60 m<sup>2</sup>