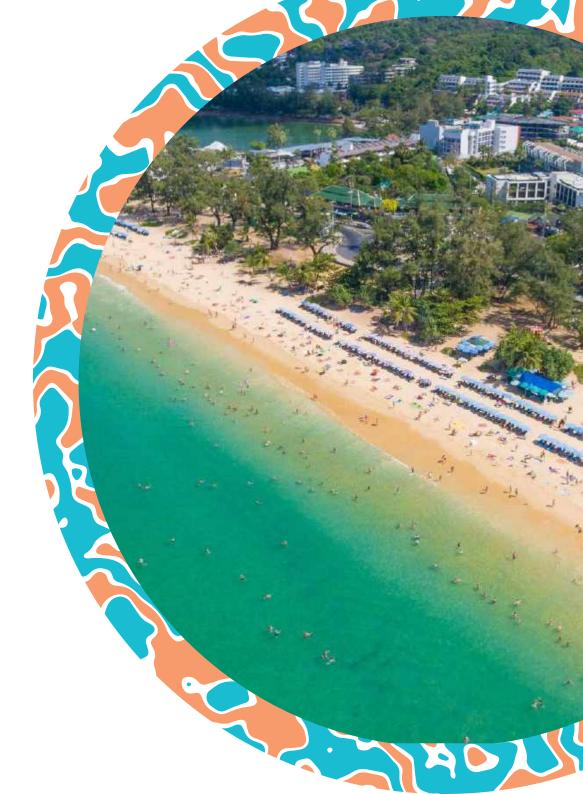

#### **KARON BEACH**

Karon district is a unique place. Here, restaurants, bars, shopping centers, massage parlors, tourist attractions, markets, food courts and beauty salons are placed in perfect proportion. The main advantage of this place over other areas of Phuket is compactness. Literally any place can be reached on foot in 10-15 minutes.

#### пляж карон

Район Карон - уникальное место. Здесь в идельном соотношении собраны рестораны, бары, торговые центры, массажные салоны, туристические аатракционы, рынки, фудкорты и салоны красоты. Главным преимуществом этого места перед другими районами Пхукета - это компакность. Буквально до любого места можно дойти пешком за 10-15 минут.