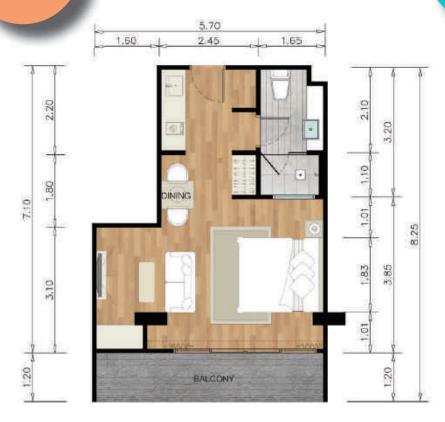

# Full package of furniture and equipment included

### 全套家具及齐全配套

Полный пакет мебели и оборудования входит в стоимость

TYPE
"A"

**UNIT TYPES** 

44,20 m<sup>2</sup>

TYPE "A1"

39,60 m<sup>2</sup>

36,80 m<sup>2</sup>

40,50 m<sup>2</sup>

41,00 m<sup>2</sup>

TYPE "G2"

5.70

1,65

1,60

0.50 0.70

0.77

4.10

BALCONY

0.65 1.15 0.65

TYPE "G3"

40,50 m<sup>2</sup>

8.30

1.20

33,60 m<sup>2</sup>