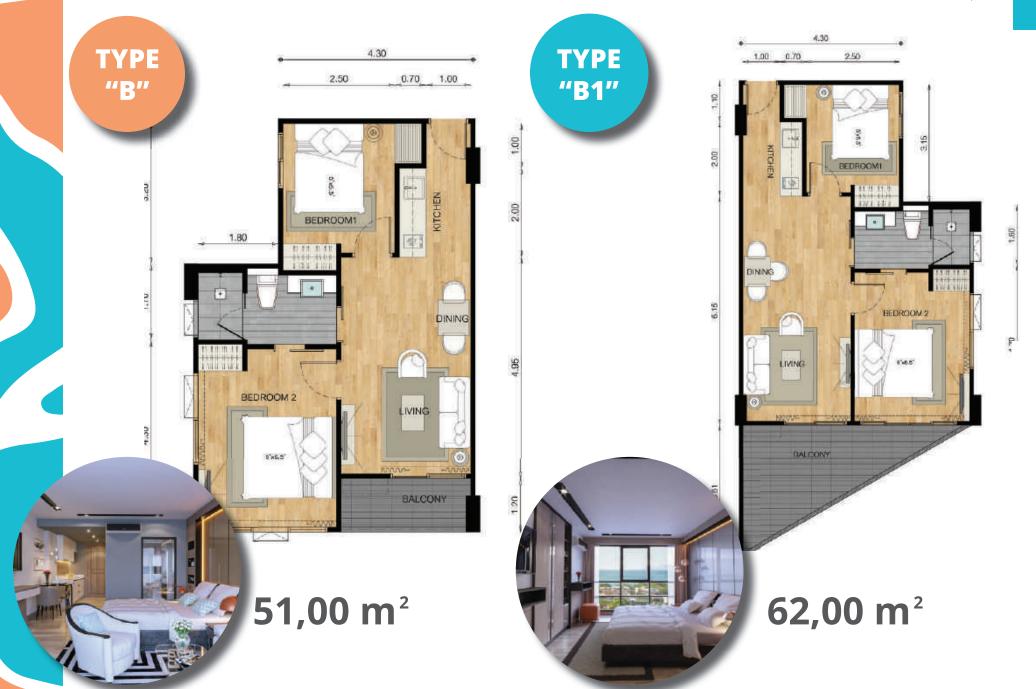

### 全套家具及齐全配套

Полный пакет мебели и оборудования входит в стоимость

TYPE
"A"

**UNIT TYPES** 

44,20 m<sup>2</sup>

TYPE "A1"

39,60 m<sup>2</sup>

36,80 m<sup>2</sup>