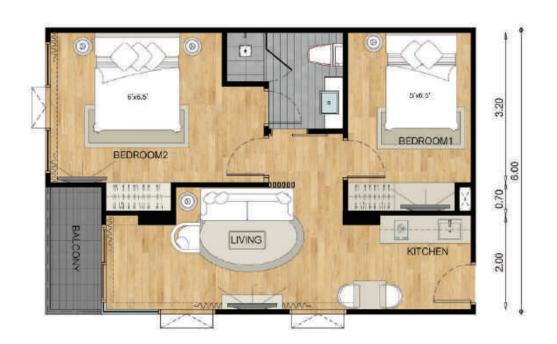

и, фудкорты и салоны красоты. Главным преимуществом этого места перед другими районами Пхукета - это компакность. Буквально до любого места можно дойти пешком за 10-15 минут.











## PHUKET9 COMPLETED PROJECTS

普吉9公司已完工项目 ДЕЙСТВУЮЩИЕ ПРОЕКТЫ КОМПАНИИ ПХУКЕТ9



More than 100M USD invested in development Инвестировано в строительство более 100 млн. долларов

已投资超过100.000.000美金用于项目开发





















### Modern

## and ergonomic design of units

#### 现代化及人体工程学的单元设计

Современный эргономичный дизайн квартир







# Full package of furniture and equipment included

### 全套家具及齐全配套

Полный пакет мебели и оборудования входит в стоимость





TYPE
"A"

**UNIT TYPES** 



44,20 m<sup>2</sup>



TYPE "A1"

39,60 m<sup>2</sup>





36,80 m<sup>2</sup>



1.70

2.75





55,20 m<sup>2</sup>



9.20

0.90

3.70













55,20 m<sup>2</sup>

3.85

0.95

8.05

TYPE "F"





9.20

9.20

55,20 m<sup>2</sup>

28,40 m<sup>2</sup>

TYPE "G" TYPE "G1"





40,50 m<sup>2</sup>

41,00 m<sup>2</sup>

TYPE "G2"

5.70

1,65

1,60

0.50 0.70

0.77

4.10

BALCONY

0.65 1.15 0.65

TYPE "G3"





40,50 m<sup>2</sup>

8.30

1.20

33,60 m<sup>2</sup>







FLOOR "B"



























WHY INVEST WITH PHUKET9 TO THE PHUKET9 THE PHUKET9 TO THE PHUKET9 THE PHUKET9

#### **VIPKARON SEAVIEW CONDOMINIUM**

SEAVIEW CONDOMINIUM
TRUSTED PHUKET DEVELOPER
LIFETIME RENTAL INCOME
OUTSTANDING QUALITY
TOURIST DESTINATION

ВИД НА МОРЕ ОПЫТНЫЙ ЗАСТРОЙЩИК ДОХОД ОТ АРЕНДЫ ВЫСОКОЕ КАЧЕСТВО СТРОИТЕЛЬСТВА ПОПУЛЯРНЫЙ ТУРИСТИЧЕСКИЙ РАЙОН

海景公寓 值得信赖的开发商 市场上最丰厚的出租收益 卓越品质 黄金旅游地段







Phuket9 Sales Department