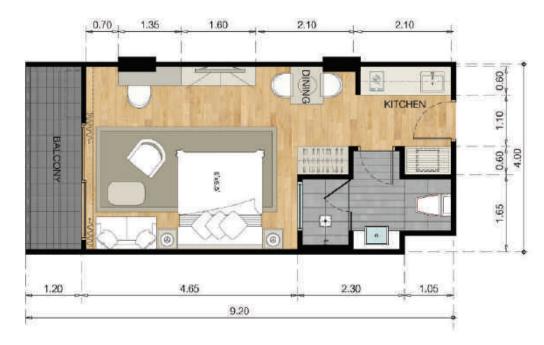

### 全套家具及齐全配套

Полный пакет мебели и оборудования входит в стоимость

TYPE
"A"

**UNIT TYPES** 

44,20 m<sup>2</sup>

TYPE "A1"

39,60 m<sup>2</sup>

36,80 m<sup>2</sup>

1.70

2.75

55,20 m<sup>2</sup>

9.20

0.90

3.70

55,20 m<sup>2</sup>

3.85

0.95

8.05

TYPE "F"

9.20

9.20

55,20 m<sup>2</sup>

28,40 m<sup>2</sup>

TYPE "G" TYPE "G1"