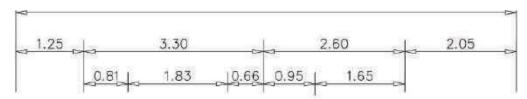

### 全套家具及齐全配套

Полный пакет мебели и оборудования входит в стоимость

TYPE
"A"

**UNIT TYPES** 

44,20 m<sup>2</sup>

TYPE "A1"

39,60 m<sup>2</sup>

36,80 m<sup>2</sup>